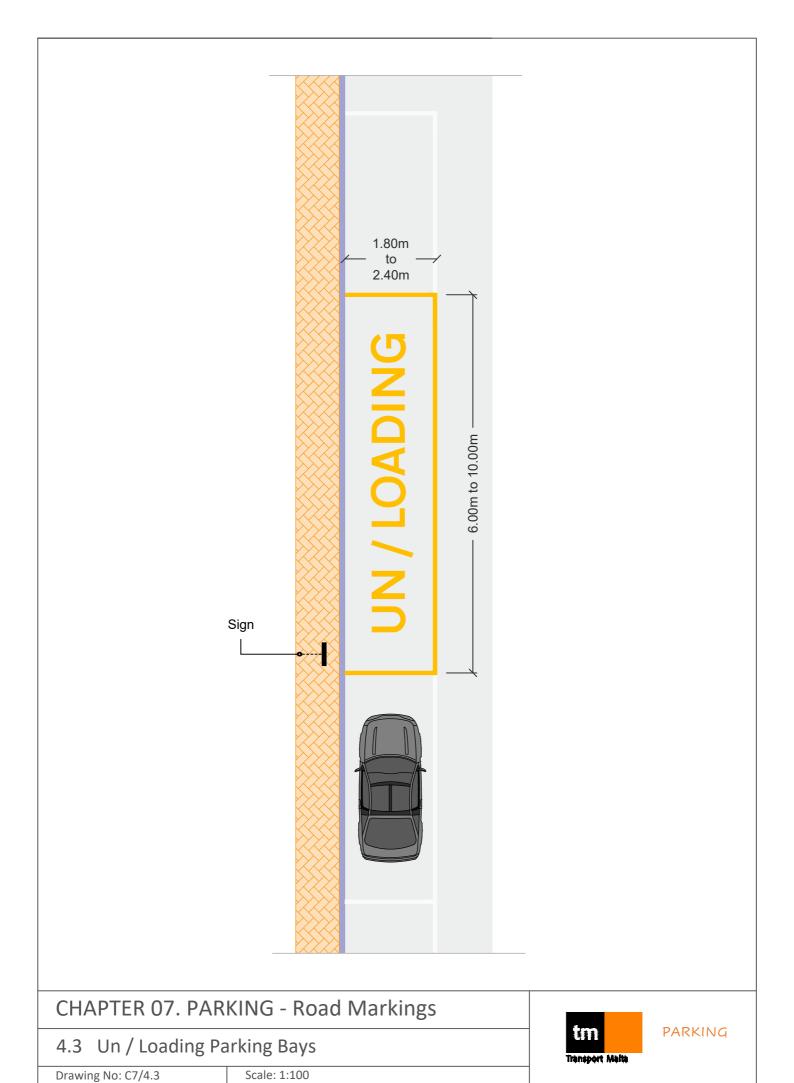

## CHAPTER 07. PARKING - Road Markings

## 4.1 Types of Parking Bays

Drawing / No: C7/4.1 Scale: 1:250

PARKING