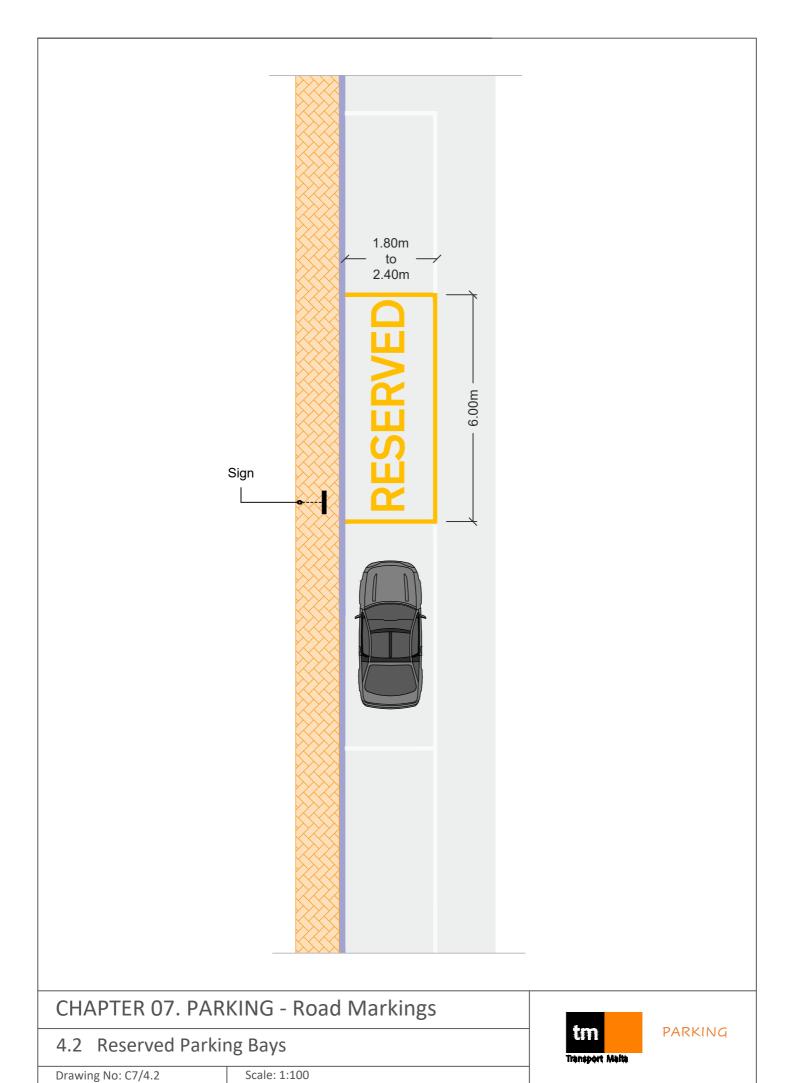

## CHAPTER 07. PARKING - Road Markings

## 4.1 Types of Parking Bays

Drawing / No: C7/4.1 Scale: 1:250

PARKING