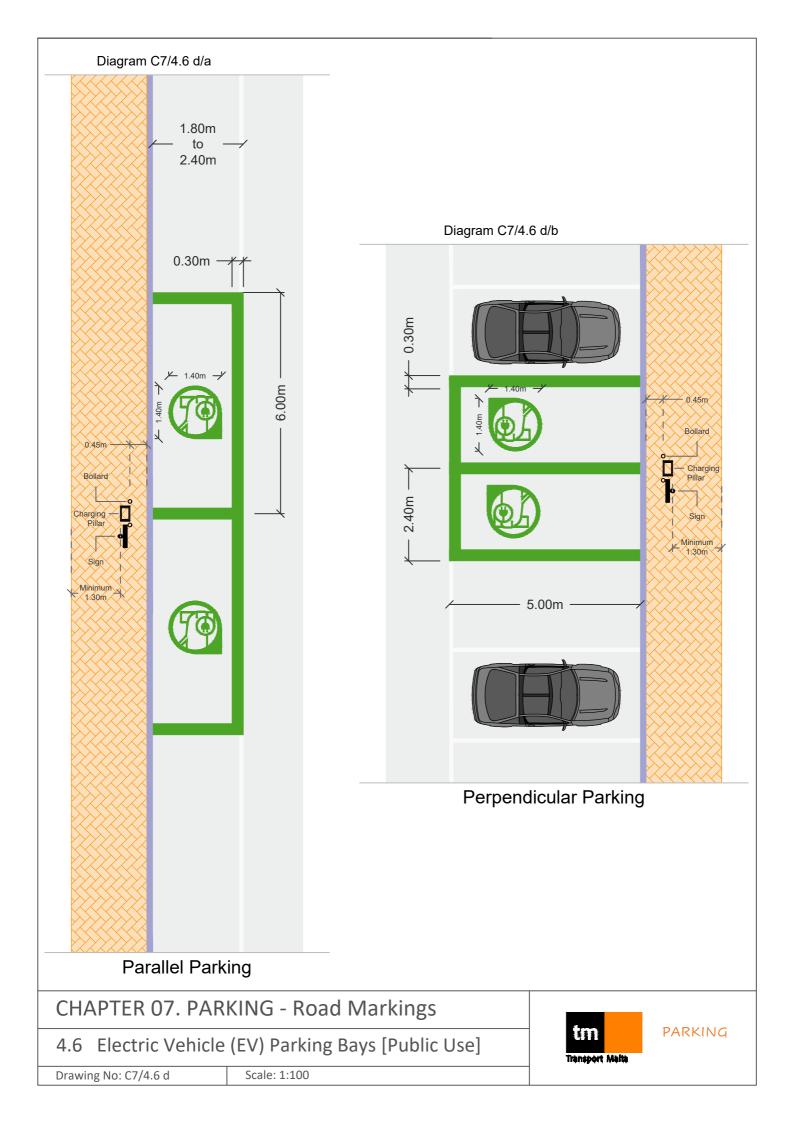

-------------|----|-------------|
| A.                 | 6.00 meters    | F. | 4.80 meters |
| B.                 | 5.00 meters    | G. | 4.50 meters |
| C.                 | 1.80 meters    | Н. | 3.50 meters |
|                    | to 2.40 meters | I. | 5.50 meters |
| D.                 | 2.40 meters    | J. | 5.25 meters |
| E.                 | 2.20 meters    |    |             |
|                    |                |    |             |

## CHAPTER 07. PARKING - Road Markings

## 4.1 Types of Parking Bays

Drawing / No: C7/4.1 Scale: 1:250



PARKING











## CHAPTER 07. PARKING - Road Markings

4.5 Keep Clear Zones - Garage Complex & Common Entrance

Drawing No: C7/4.5 b Scale: 1:100



PARKING







Drawing No: C7/4.6 c

Scale: 1:100

PARKING

0.45m

Bollard

Charging

Sign