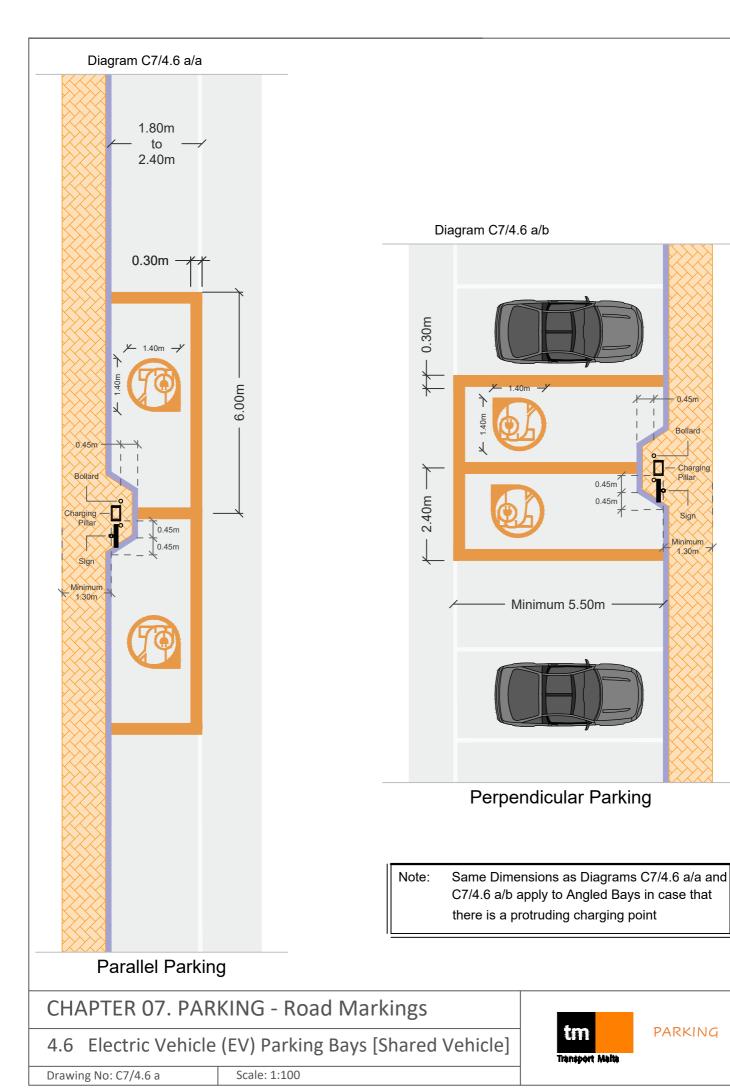

Parking Dimensions |                |    |             |
|--------------------|----------------|----|-------------|
| A.                 | 6.00 meters    | F. | 4.80 meters |
| B.                 | 5.00 meters    | G. | 4.50 meters |
| C.                 | 1.80 meters    | Н. | 3.50 meters |
|                    | to 2.40 meters | I. | 5.50 meters |
| D.                 | 2.40 meters    | J. | 5.25 meters |
| E.                 | 2.20 meters    |    |             |
|                    |                |    |             |

## CHAPTER 07. PARKING - Road Markings

## 4.1 Types of Parking Bays

Drawing / No: C7/4.1 Scale: 1:250



PARKING











## CHAPTER 07. PARKING - Road Markings

4.5 Keep Clear Zones - Garage Complex & Common Entrance

Drawing No: C7/4.5 b Scale: 1:100



PARKING







Drawing No: C7/4.6 c

Scale: 1:100

PARKING

0.45m

Bollard

Charging

Sign