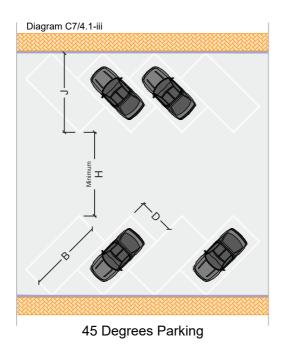

60 Degrees Parking

| Parking Dimensions |                |    |             |
|--------------------|----------------|----|-------------|
| A.                 | 6.00 meters    | F. | 4.80 meters |
| B.                 | 5.00 meters    | G. | 4.50 meters |
| C.                 | 1.80 meters    | Н. | 3.50 meters |
|                    | to 2.40 meters | I. | 5.50 meters |
| D.                 | 2.40 meters    | J. | 5.25 meters |
| E.                 | 2.20 meters    |    |             |
|                    |                |    |             |

## 4.1 Types of Parking Bays

Drawing / No: C7/4.1 Scale: 1:250

PARKING