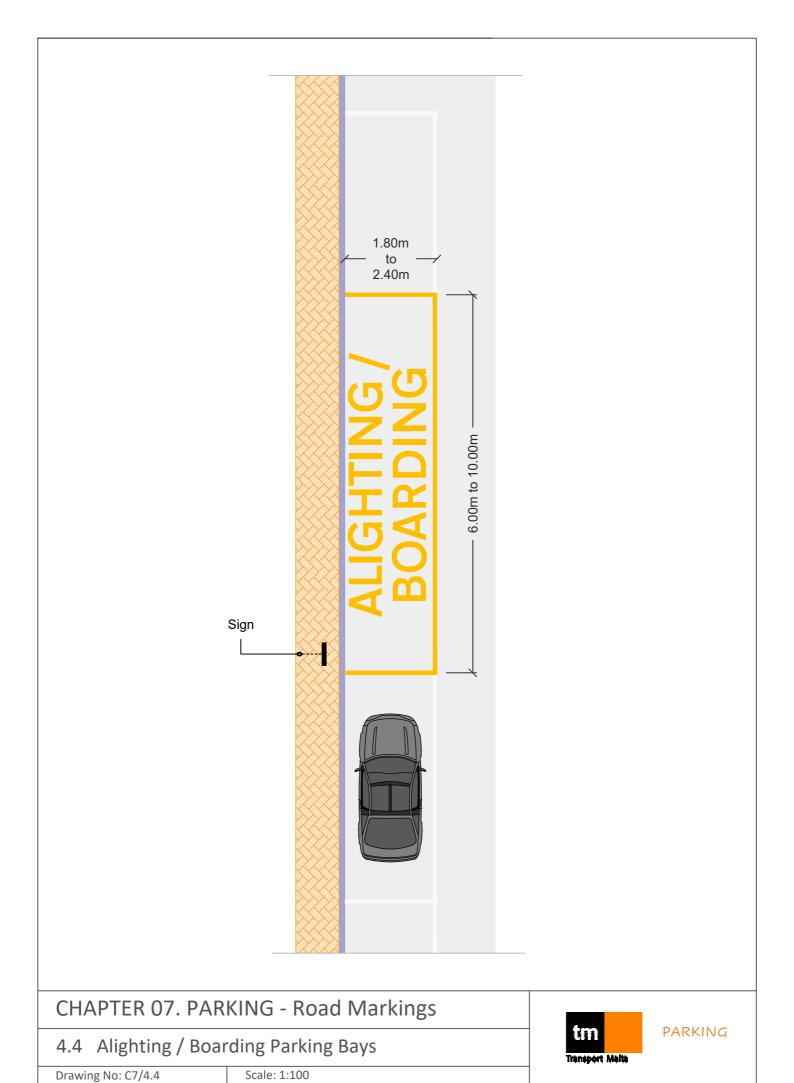

## CHAPTER 07. PARKING - Road Markings

## 4.1 Types of Parking Bays

Drawing / No: C7/4.1 Scale: 1:250

PARKING