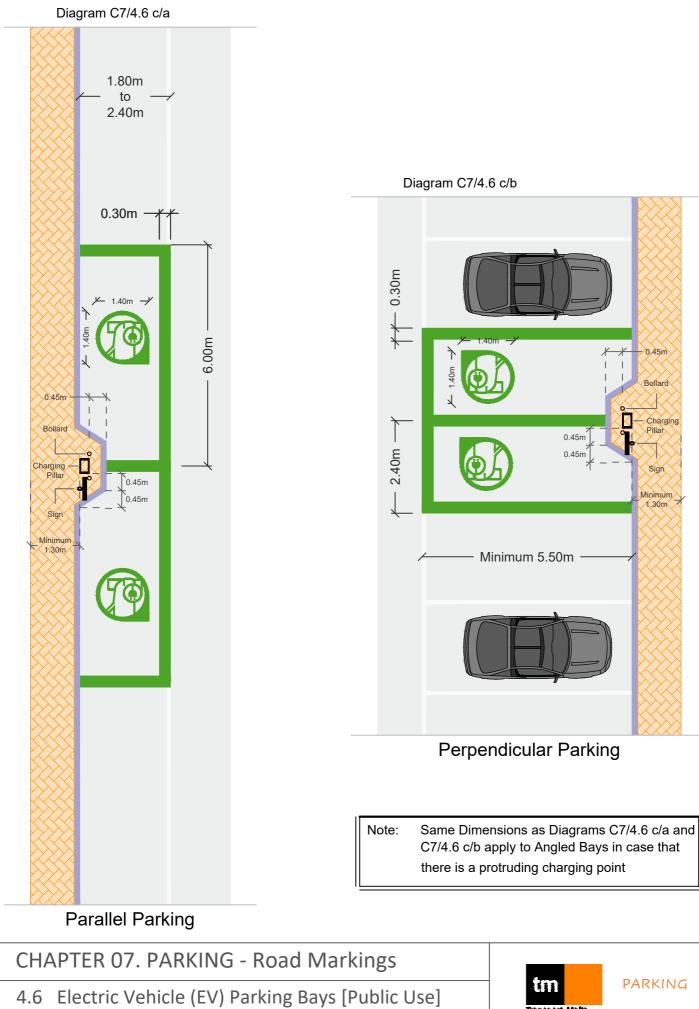

king Dimensions |                |    |             |
|--------------------|----------------|----|-------------|
| A.                 | 6.00 meters    | F. | 4.80 meters |
| B.                 | 5.00 meters    | G. | 4.50 meters |
| C.                 | 1.80 meters    | Н. | 3.50 meters |
|                    | to 2.40 meters | I. | 5.50 meters |
| D.                 | 2.40 meters    | J. | 5.25 meters |
| E.                 | 2.20 meters    |    |             |
|                    |                |    |             |

## CHAPTER 07. PARKING - Road Markings

## 4.1 Types of Parking Bays

Drawing / No: C7/4.1 Scale: 1:250



PARKING











## CHAPTER 07. PARKING - Road Markings

4.5 Keep Clear Zones - Garage Complex & Common Entrance

Drawing No: C7/4.5 b Scale: 1:100



PARKING







Drawing No: C7/4.6 c

Scale: 1:100

PARKING

0.45m

Bollard

Charging

Sign