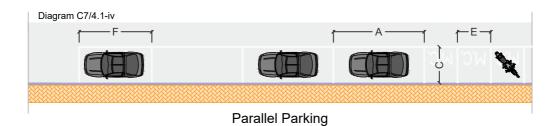

60 Degrees Parking

| Parking Dimensions |                |    |             |
|--------------------|----------------|----|-------------|
| A.                 | 6.00 meters    | F. | 4.80 meters |
| B.                 | 5.00 meters    | G. | 4.50 meters |
| C.                 | 1.80 meters    | Н. | 3.50 meters |
|                    | to 2.40 meters | I. | 5.50 meters |
| D.                 | 2.40 meters    | J. | 5.25 meters |
| E.                 | 2.20 meters    |    |             |
|                    |                |    |             |

## 4.1 Types of Parking Bays

Drawing / No: C7/4.1 Scale: 1:250

PARKING