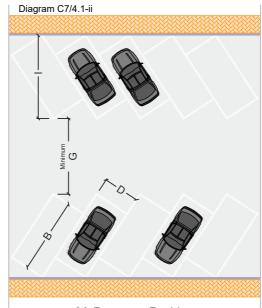

60 Degrees Parking

| Parking Dimensions |                |    |             |
|--------------------|----------------|----|-------------|
| A.                 | 6.00 meters    | F. | 4.80 meters |
| B.                 | 5.00 meters    | G. | 4.50 meters |
| C.                 | 1.80 meters    | Н. | 3.50 meters |
|                    | to 2.40 meters | I. | 5.50 meters |
| D.                 | 2.40 meters    | J. | 5.25 meters |
| E.                 | 2.20 meters    |    |             |
|                    |                |    |             |

## 4.1 Types of Parking Bays

Drawing / No: C7/4.1 Scale: 1:250

PARKING