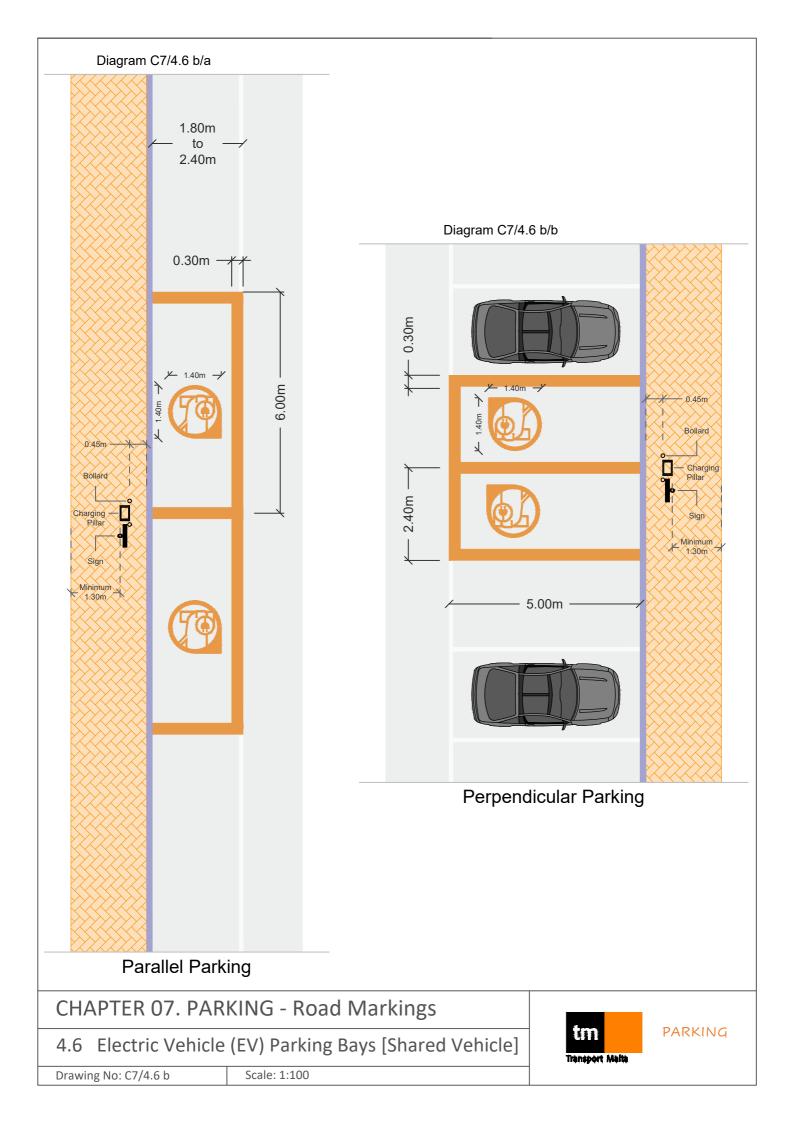

arking Dimensions |                |    |             |
|--------------------|----------------|----|-------------|
| A.                 | 6.00 meters    | F. | 4.80 meters |
| B.                 | 5.00 meters    | G. | 4.50 meters |
| C.                 | 1.80 meters    | Н. | 3.50 meters |
|                    | to 2.40 meters | I. | 5.50 meters |
| D.                 | 2.40 meters    | J. | 5.25 meters |
| E.                 | 2.20 meters    |    |             |
|                    |                |    |             |

## CHAPTER 07. PARKING - Road Markings

## 4.1 Types of Parking Bays

Drawing / No: C7/4.1 Scale: 1:250



PARKING











## CHAPTER 07. PARKING - Road Markings

4.5 Keep Clear Zones - Garage Complex & Common Entrance

Drawing No: C7/4.5 b Scale: 1:100



PARKING







Drawing No: C7/4.6 c

Scale: 1:100

PARKING

0.45m

Bollard

Charging

Sign