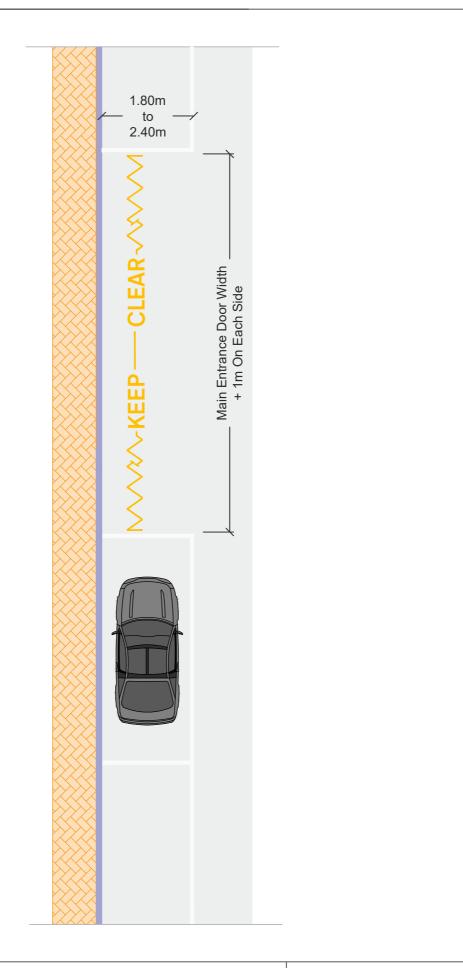

## CHAPTER 07. PARKING - Road Markings

4.5 Keep Clear Zones - Garage Complex & Common Entrance

Drawing No: C7/4.5 b Scale: 1:100

PARKING

Drawing No: C7/4.6 c

Scale: 1:100

PARKING

0.45m