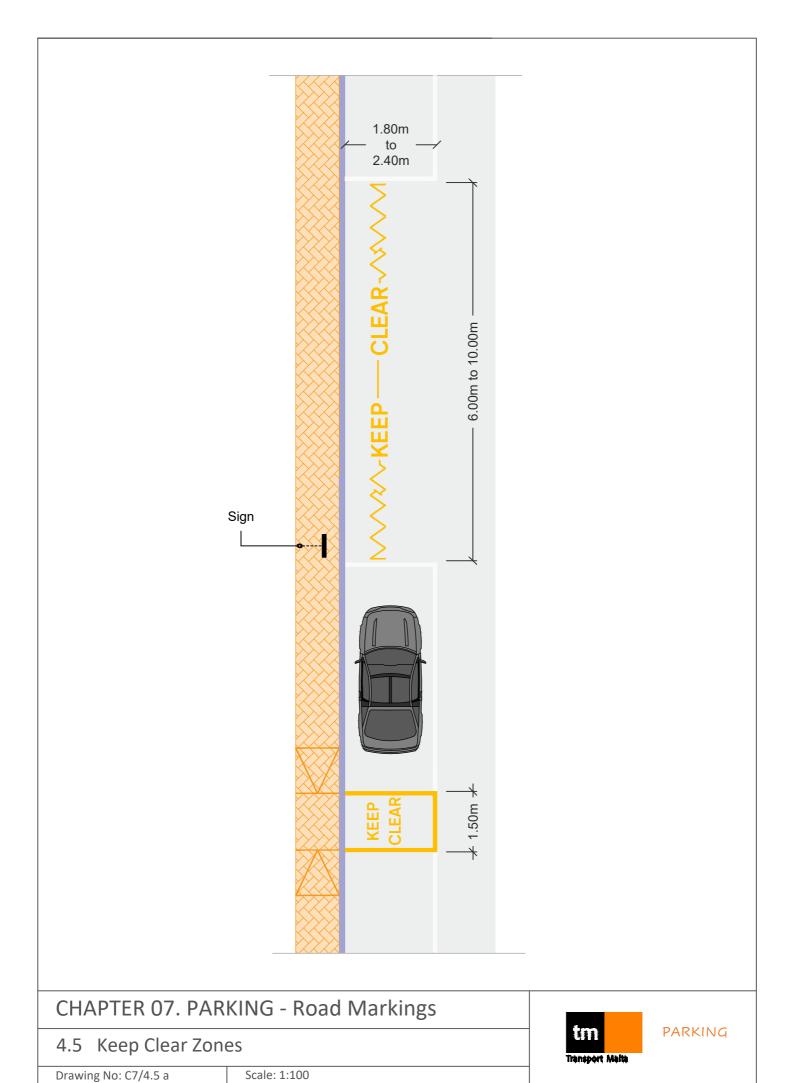

## CHAPTER 07. PARKING - Road Markings

4.5 Keep Clear Zones - Garage Complex & Common Entrance

Drawing No: C7/4.5 b Scale: 1:100

PARKING

Drawing No: C7/4.6 c

Scale: 1:100

PARKING

0.45m