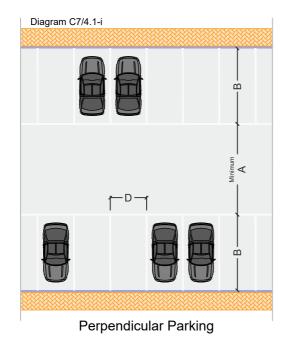

60 Degrees Parking

| Parking Dimensions |                |    |             |
|--------------------|----------------|----|-------------|
| A.                 | 6.00 meters    | F. | 4.80 meters |
| B.                 | 5.00 meters    | G. | 4.50 meters |
| C.                 | 1.80 meters    | Н. | 3.50 meters |
|                    | to 2.40 meters | I. | 5.50 meters |
| D.                 | 2.40 meters    | J. | 5.25 meters |
| E.                 | 2.20 meters    |    |             |
|                    |                |    |             |

## 4.1 Types of Parking Bays

Drawing / No: C7/4.1 Scale: 1:250

PARKING