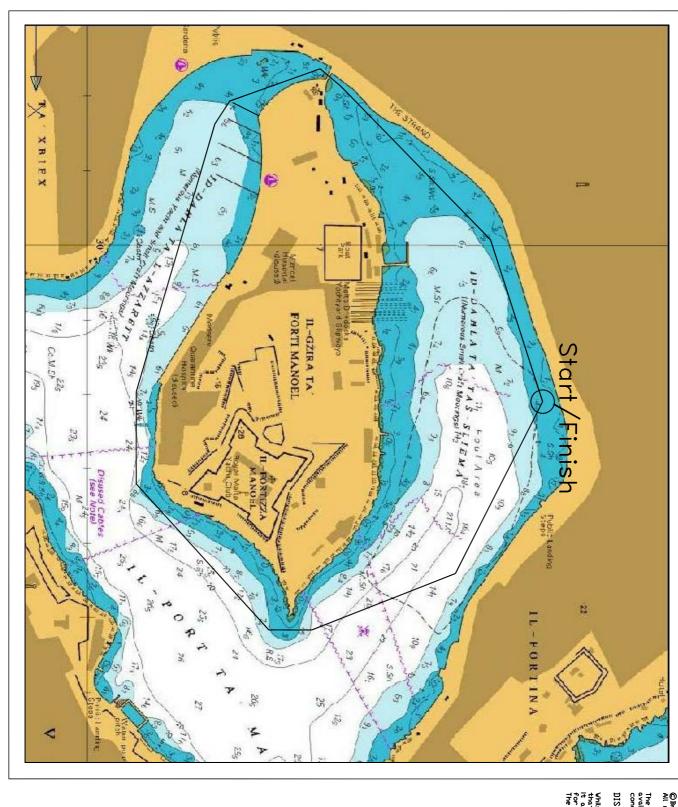

### Malta Canoe Federation - Canoe Race at Marsamxett Harbour

The annual canoe / kayak race will be held on Sunday, 21 October 2012 at Marsamxett Harbour between 0900 and 1300 hours.

The start and finish will be at the Strand – Sliema, opposite to the Sliema Hotel. The races will proceed in clockwise laps around Manoel Island and will mainly follow the route as per attached chartlet.

Mariners navigating in Sliema Creek are to take note of the above and keep a sharp lookout for the canoeists, to give a wide berth and navigate at very slow speed.

Should weather conditions be unfavourable, the races will be held along the Strand coast.

Chart Affected BA Chart 177

©British Crown Copyright 1970, 1983, 1986, 1988, 1999, 2000. All rights reserved

The UK Hydrographic Office makes the accompanying data available to Transport Malta under the terms and conditions of agreement HO 1427/020930/01.